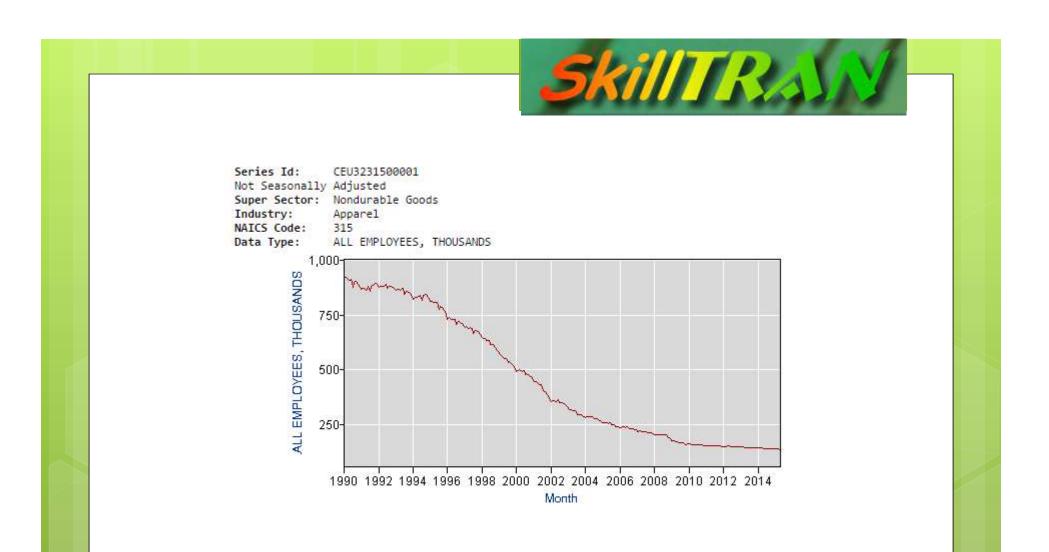

nationally, so it is now rolled up into NAICS 3344 – Semiconductors and electronic components (manufacturing)

There are 6 DOT occs. in this industry that are Sedentary Unskilled



Employment in the DOT "Fabrication, nec" industry is NAICS 3399– Other miscellaneous durable goods manufacturing

There are 9 DOT occs. in this industry that are Sedentary Unskilled

 Series Id:
 CEU3132721201

 Not Seasonally
 Adjusted

 Super Sector:
 Durable Goods

 Industry:
 Flat glass and other pressed and blown glass and glassware

 NAICS Code:
 327211,2

 Data Type:
 ALL EMPLOYEES, THOUSANDS



5kill [ ] }

# Employment in the DOT "Glass products" industry is NAICS 327211,2– Flat glass and other pressed and blown glass and glassware

There are 3 DOT occs. in this industry that are Sedentary Unskilled



Employment in the DOT "Glove & Mitten", "Hat & Cap", and "Knitting" industries are NAICS 315 – Apparel

There are 7 DOT occs. in this industry that are Sedentary Unskilled



Employment in the DOT "Jewelry - Silverware" industry is NAICS 33991 – Jewelry and silverware

1990 1992 1994 1996 1998 2000 2002 2004 2006 2008 2010 2012 2014 Month

There are 7 DOT occs. in this industry that are Sedentary Unskilled



Employment in the DOT "Narrow fabrics", "Textile", and "Textiles, other" industries are found in NAICS 313 – Textile Mills

There are 7 DOT occs. in this industry that are Sedentary Unskilled



1990 1992 1994 1996 1998 2000 2002 2004 2006 2008 2010 2012 2014 Month

Employment in the DOT "Optical Goods" industry is NAICS 339115 – Opthalmic Goods but BLS has rolled this up into 3391