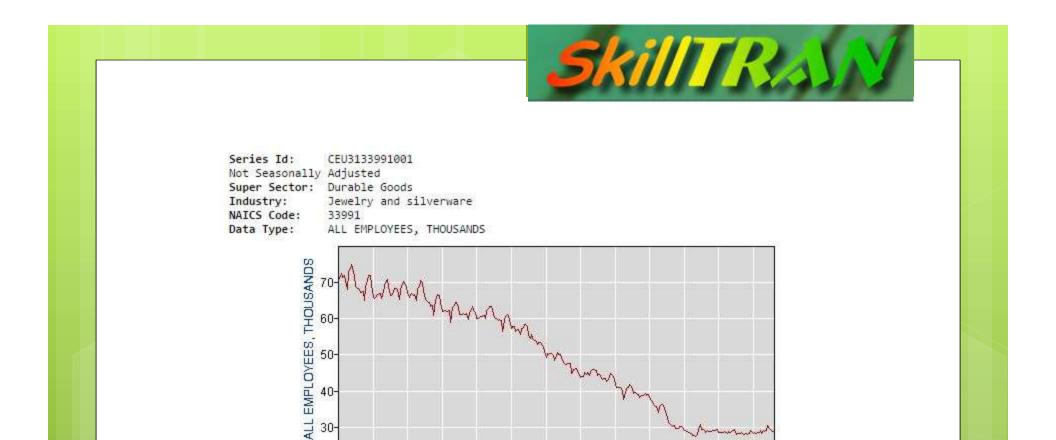

lled



Employment in the DOT "Fabrication, nec" industry is NAICS 3399– Other miscellaneous durable goods manufacturing

There are 9 DOT occs. in this industry that are Sedentary Unskilled

 Series Id:
 CEU3132721201

 Not Seasonally
 Adjusted

 Super Sector:
 Durable Goods

 Industry:
 Flat glass and other pressed and blown glass and glassware

 NAICS Code:
 327211,2

 Data Type:
 ALL EMPLOYEES, THOUSANDS



5kill [ ] }

# Employment in the DOT "Glass products" industry is NAICS 327211,2– Flat glass and other pressed and blown glass and glassware

There are 3 DOT occs. in this industry that are Sedentary Unskilled



Employment in the DOT "Glove & Mitten", "Hat & Cap", and "Knitting" industries are NAICS 315 – Apparel

There are 7 DOT occs. in this industry that are Sedentary Unskilled



Employment in the DOT "Jewelry - Silverware" industry is NAICS 33991 – Jewelry and silverware

1990 1992 1994 1996 1998 2000 2002 2004 2006 2008 2010 2012 2014 Month

There are 7 DOT occs. in this industry that are Sedentary Unskilled



Employment in the DOT "Narrow fabrics", "Textile", and "Textiles, other" industries are found in NAICS 313 – Textile Mills

There are 7 DOT occs. in this industry that are Sedentary Unskilled



1990 1992 1994 1996 1998 2000 2002 2004 2006 2008 2010 2012 2014 Month

Employment in the DOT "Optical Goods" industry is NAICS 339115 – Opthalmic Goods but BLS has rolled this up into 3391 – Medical equipment and supplies

There are 5 DOT occs. in this industry that are Sedentary Unskilled



5ki////

Subtraction of Surgical and Medical Instruments, Surgical App