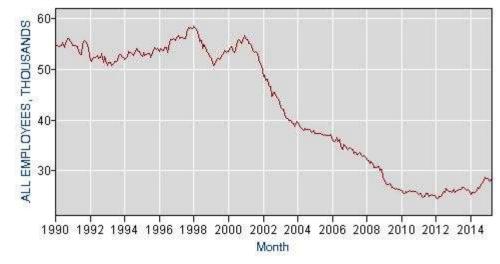

00 500-400-1990 1992 1994 1996 1998 2000 2002 2004 2006 2008 2010 2012 2014 Month

> Employment in the DOT "Electronic Component Manufacturing" industry – NAICS 33441 fell below the BLS threshold of 15,000 workers nationally, so it is now rolled up into NAICS 3344 – Semiconductors and electronic components (manufacturing)

There are 6 DOT occs. in this industry that are Sedentary Unskilled



Employment in the DOT "Fabrication, nec" industry is NAICS 3399– Other miscellaneous durable goods manufacturing

There are 9 DOT occs. in this industry that are Sedentary Unskilled

 Series Id:
 CEU3132721201

 Not Seasonally
 Adjusted

 Super Sector:
 Durable Goods

 Industry:
 Flat glass and other pressed and blown glass and glassware

 NAICS Code:
 327211,2

 Data Type:
 ALL EMPLOYEES, THOUSANDS



5kill [ ] }

# Employment in the DOT "Glass products" industry is NAICS 327211,2– Flat glass and other pressed and blown glass and glassware

There are 3 DOT occs. in this industry that are Sedentary Unskilled



Employment in the DOT "Glove & Mitten", "Hat & Cap", and "Knitting" industries are NAICS 315 – Apparel

There are 7 DOT occs. in this industry that are Sedentary Unskilled



Employment in the DOT "Jewelry - Silverware" industry is NAICS 33991 – Jewelry and silverware

1990 1992 1994 1996 1998 2000 2002 2004 2006 2008 2010 2012 2014 Month

There are 7 DOT occs. in this industry that are Sedentary Unskilled



Employment in the DOT "Narrow fabrics", "Textile", and "Textiles, other" industries are found in NAICS 313 – Textile Mills

There are 7 DOT occs. in this industry that are