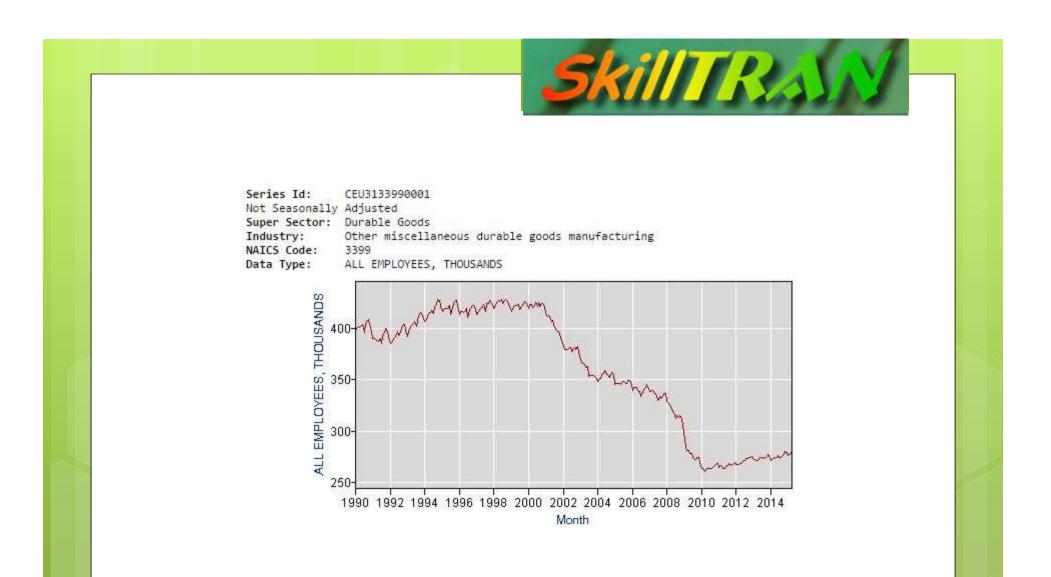

tionally, so it is now rolled up into NAICS 334512,4,6-9 – Miscellaneous electronic instruments (manufacturing)

There are 21 DOT occs. in this industry that are Sedentary Unskilled

5kill [ ] { Series Id: CEU3133440001 Not Seasonally Adjusted Super Sector: Durable Goods Semiconductors and electronic components Industry: NAICS Code: 3344 Data Type: ALL EMPLOYEES, THOUSANDS ALL EMPLOYEES, THOUSANDS 700-600 500-400-1990 1992 1994 1996 1998 2000 2002 2004 2006 2008 2010 2012 2014 Month

> Employment in the DOT "Electronic Component Manufacturing" industry – NAICS 33441 fell below the BLS threshold of 15,000 workers nationally, so it is now rolled up into NAICS 3344 – Semiconductors and electronic components (manufacturing)

There are 6 DOT occs. in this industry that are Sedentary Unskilled



Employment in the DOT "Fabrication, nec" industry is NAICS 3399– Other miscellaneous durable goods manufacturing

There are 9 DOT occs. in this industry that are Sedentary Unskilled

 Series Id:
 CEU3132721201

 Not Seasonally
 Adjusted

 Super Sector:
 Durable Goods

 Industry:
 Flat glass and other pressed and blown glass and glassware

 NAICS Code:
 327211,2

 Data Type:
 ALL EMPLOYEES, THOUSANDS



5kill [ ] }

# Employment in the DOT "Glass products" industry is NAICS 327211,2– Flat glass and other pressed and blown glass and glassware

There are 3 DOT occs. in this industry that are Sedentary Unskilled



Employment in the DOT "Glove & Mitten", "Hat & Cap", and "Knitting" industries are NAICS 315 – Apparel

There are 7 DOT occs. in this industry that are Sedentary Unskilled



Empl